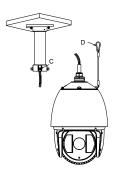

#### Installation steps:

- 1 Choose the appropriate wall to mount the ceiling,
  - and rubber blanket should be added when assembling outdoors

Note A: Waterproof rubber blanket

③ Fasten the safety rope, thread the line and assemble the speed dome

C: Safety rope hook D: Safety rope