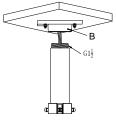

### Notice:

- Pay attention to the color matching when select bracket
- The bracket should be installed on the flat surface of a wall
- The wall must be capable of supporting more than 3 times the total load of the camera and the mount. The maximum load capacity of the mount is 30KG
  - 2 Twist and fix the screwed pipe after threading

Note B: Screw hole

4 Fasten the snap joint fixing screw

E :Snap joint fixing screw.

Note: The figure of Speed Dome in "Installation Step" is only for your reference; please adhere to our real products.