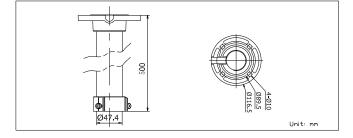

#### **Dimension:**

#### **Parameters:**

| Model     | DS-1662ZJ                    |
|-----------|------------------------------|
| Parameter | Pendent Mount (50cm)         |
| Color     | Hik white                    |
| Feature   | Suit for 500mm pendent mount |
| Material  | Aluminum alloy               |
| Dimension | Φ 116.5 × 500mm              |
| Weight    | 960g                         |