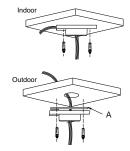

#### Installation steps:

- 1 Choose the appropriate wall to mount the ceiling,
  - and rubber blanket should be added when assembling outdoors

Note A: Waterproof rubber blanket

③ Fasten the safety rope, thread the line and assemble the speed dome

### Notice:

- Pay attention to the color matching when select bracket
- The bracket should be installed on the flat surface of a wall
- The wall must be capable of supporting more than 3 times the total load of the camera and the mount. The maximum load capacity of the mount is 30KG
  - 2 Twist and fix the screwed pipe after threading