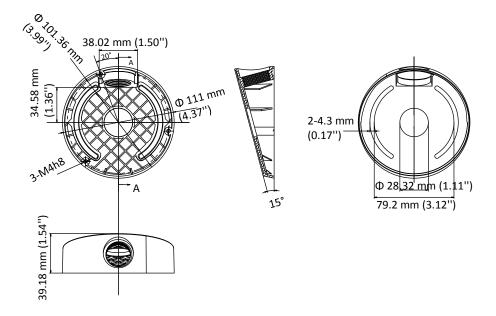

## Dimension

### Parameter

| Model      | DS-1259ZJ-Black                       |
|------------|---------------------------------------|
| Parameters | Inclined Ceiling Mount                |
| Appearance | Hikvision Black                       |
| Material   | PC, ABS                               |
| Dimension  | Φ 111 mm × 39.18 mm (Φ 4.37" × 1.54") |
| Weight     | Approx. 200 g (0.44 lb.)              |