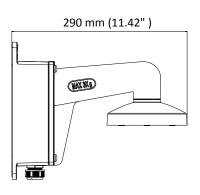

## **Dimension**

## **Parameter**

| Model      | DS-1273ZJ-135B                                         |
|------------|--------------------------------------------------------|
| Parameters | Wall Mount                                             |
| Appearance | Hikvision White                                        |
| Material   | Aluminum Alloy                                         |
| Dimension  | Ø 136 mm × 242.92 mm × 290 mm (5.35" × 9.56" × 11.42") |
| Weight     | 1475 g (3.25 lb.)                                      |