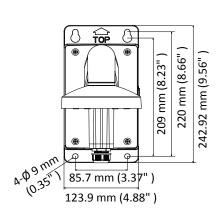

## **Dimension**

## **Parameter**

| Model      | DS-1273ZJ-135B                                         |
|------------|--------------------------------------------------------|
| Parameters | Wall Mount                                             |
| Appearance | Hikvision White                                        |
| Material   | Aluminum Alloy                                         |
| Dimension  | Ø 136 mm × 242.92 mm × 290 mm (5.35" × 9.56" × 11.42") |
| Weight     | 1475 g (3.25 lb.)                                      |