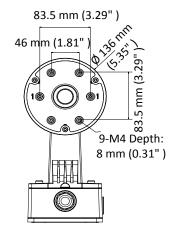

## **Dimension**

## **Parameter**

| Model      | DS-1273ZJ-135B                                         |
|------------|--------------------------------------------------------|
| Parameters | Wall Mount                                             |
| Appearance | Hikvision White                                        |
| Material   | Aluminum Alloy                                         |
| Dimension  | Ø 136 mm × 242.92 mm × 290 mm (5.35" × 9.56" × 11.42") |
| Weight     | 1475 g (3.25 lb.)                                      |