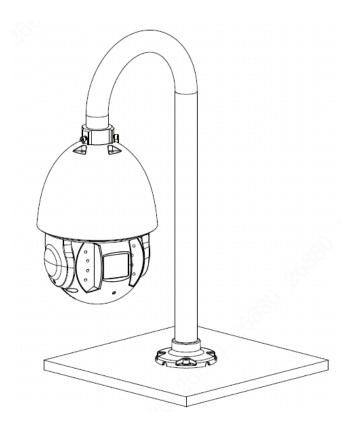

| 10kg (22.05lb)                               |  |
| Weight                | 1.8kg (3.97lb)                               |  |
| Color                 | White                                        |  |
| Operating Temperature | -40°C ~60°C(-40°F ~+140°F)                   |  |
| Humidity              | 0~90% RH                                     |  |
| Applicable Model      | Please see "Accessory Selection"             |  |

### **Order Information**

| Туре         | Part Number  | Description                         |
|--------------|--------------|-------------------------------------|
| Camera mount | DH-PFB301S-E | Parapet mount bracket of PTZ camera |
|              | PFB301S-E    | Parapet mount bracket of PTZ camera |

## **Dimensions (mm/inch)**





## **Application**



## **Package Information**

- Parapet mount racket of PTZ camera \*1
- M6x14 screw \*3
- M8x80 expansion screw \*4