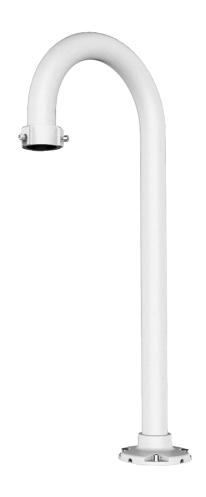

# DH-PFB301S-E

**Swan Neck Bracket** 

## **Technical Specifications**

| Model                 | DH-PFB301S-E                                 |  |
|-----------------------|----------------------------------------------|--|
| General               |                                              |  |
| Material              | Aluminum                                     |  |
| Dimension             | 343.6mmx121.9mmx700.0mm (15.53"x4.8"x27.56") |  |
| Load Bearing          | 10kg (22.05lb)                               |  |
| Weight                | 1.8kg (3.97lb)                               |  |
| Color                 | White                                        |  |
| Operating Temperature | -40°C ~60°C(-40°F ~+140°F)                   |  |
| Humidity              | 0~90% RH                                     |  |
| Applicable Model      | Please see "Accessory Selection"             |  |