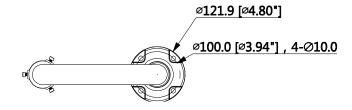

## **Dimensions (mm/inch)**

## **Technical Specifications**

| Model                 | DH-PFB301S-E                                 |  |
|-----------------------|----------------------------------------------|--|
| General               |                                              |  |
| Material              | Aluminum                                     |  |
| Dimension             | 343.6mmx121.9mmx700.0mm (15.53"x4.8"x27.56") |  |
| Load Bearing          | 10kg (22.05lb)                               |  |
| Weight                | 1.8kg (3.97lb)                               |  |
| Color                 | White                                        |  |
| Operating Temperature | -40°C ~60°C(-40°F ~+140°F)                   |  |
| Humidity              | 0~90% RH                                     |  |
| Applicable Model      | Please see "Accessory Selection"             |  |