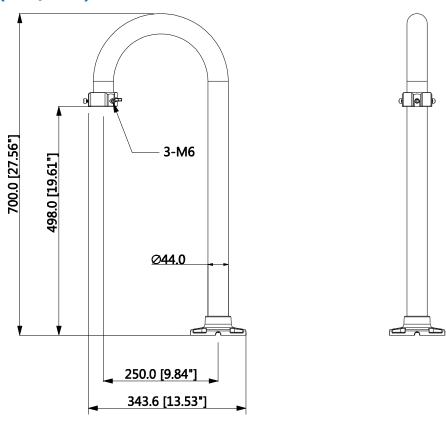

## **Dimensions (mm/inch)**

## **Technical Specifications**

| Model                 | DH-PFB301S-E                                 |  |
|-----------------------|----------------------------------------------|--|
| General               |                                              |  |
| Material              | Aluminum                                     |  |
| Dimension             | 343.6mmx121.9mmx700.0mm (15.53"x4.8"x27.56") |  |
| Load Bearing          | 10kg (22.05lb)                               |  |
| Weight                | 1.8kg (3.97lb)                               |  |
| Color                 | White                                        |  |
| Operating Temperature | -40°C ~60°C(-40°F ~+140°F)                   |  |
| Humidity              | 0~90% RH                                     |  |
| Applicable Model      | Please see "Accessory Selection"             |  |